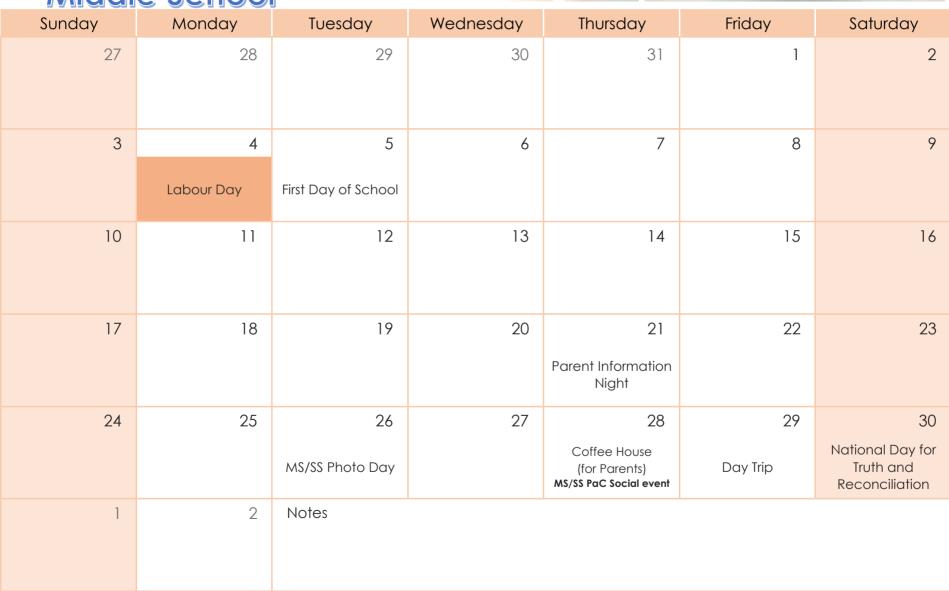

# September 2023 Middle School



## October 2023

Middle School



| Sunday | Monday                             | Tuesday                                                 | Wednesday | Thursday                                   | Friday                                        | Saturday |  |
|--------|------------------------------------|---------------------------------------------------------|-----------|--------------------------------------------|-----------------------------------------------|----------|--|
| 1      | 2                                  | 3                                                       | 4         | 5                                          | 6                                             | 7        |  |
| 8      | 7 Thanksgiving Day (School Closed) | 10